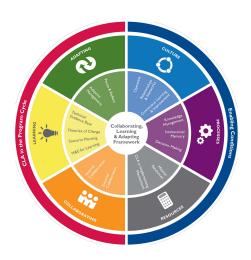

## 1. Which subcomponents of the <u>Collaborating</u>, <u>Learning and Adapting Framework</u> are reflected *most* in your case (select up to 5 subcomponents)?

Pause & Reflect
Adaptive Management
Technical Evidence Base
Theories of Change
Scenario Planning
M&E for Learning
Internal Collaboration
External Collaboration

Openness
Relationships & Networks
Continuous Learning &
Improvement
Knowledge Management
Institutional Memory
Decision-Making
Mission Resources
CLA in Implementing
Mechanisms

| 2. | What is the general context in which the case takes place?        |
|----|-------------------------------------------------------------------|
|    |                                                                   |
|    |                                                                   |
|    |                                                                   |
|    |                                                                   |
|    |                                                                   |
|    |                                                                   |
|    |                                                                   |
|    |                                                                   |
|    |                                                                   |
| 3. | Why did you use a collaborating, learning, and adapting approach? |
|    |                                                                   |
|    |                                                                   |
|    |                                                                   |
|    |                                                                   |
|    |                                                                   |