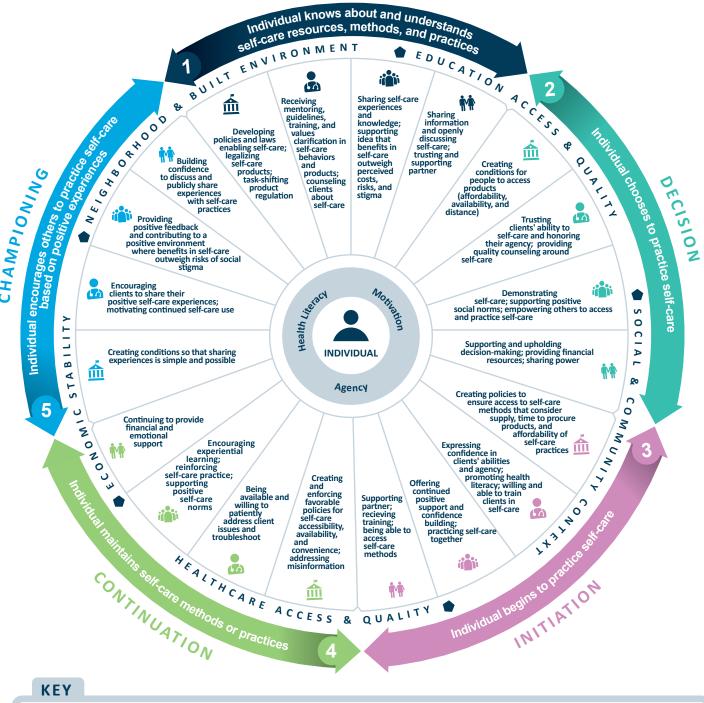

## **CORE ACTORS' INFLUENCE ON SELF-CARE PRACTICE**

## Individual's Behavioral Journey to Self-Care Practice

AWARENESS

The entire framework represents the system in which individuals uptake and maintain self-care practices.

🔬 👶 📫 🕈 Core actors influencing self-care: How actors influence an individual's health literacy, motivation, and agency to practice self-care.

Social determinants of health impacting equity of access, ability, and opportunity to practice self-care.

NATIONAL LEVEL Policy makers & Donors

**HEALTH SYSTEM LEVEL** 

**COMMUNITY LEVEL** Friends/ Social influencers

HOUSEHOLD LEVEL Partners / Family members