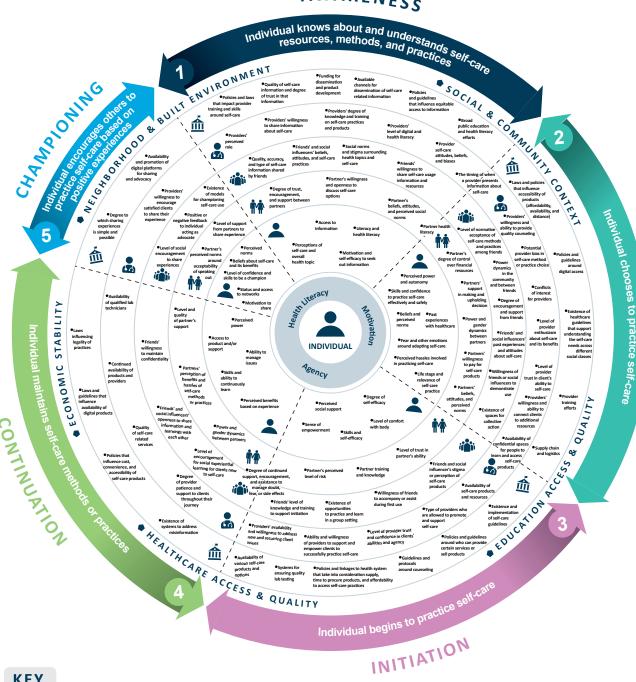

## **SELF-CARE BEHAVIORAL DETERMINANTS BY ACTOR AND STAGE**

## **Individual's Behavioral Journey to Self-Care Practice** AWARENESS

## **KEY**

The entire framework represents the **system** in which individuals uptake and maintain self-care practices.

🖆 🍰 👛 📫 Core actors influencing self-care: How actors influence an individual's health literacy, motivation, and agency to practice self-care.

Social determinants of health impacting equity of access, ability, and opportunity to practice

Individual level influencing factors: How individuals influence health literacy, motivation, and agency to practice self-care

HEALTH SYSTEM LEVEL

HOUSEHOLD LEVEL